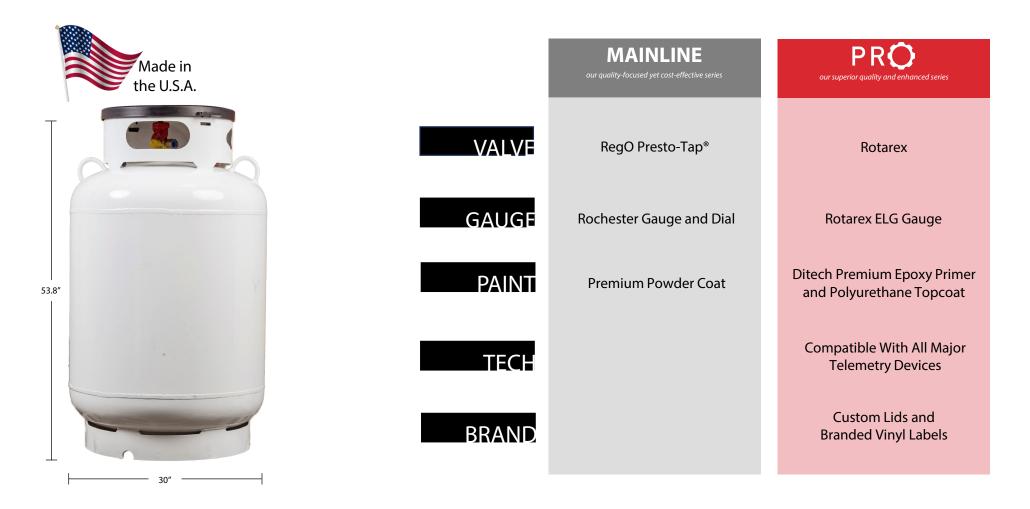

Quality tanks made safely by good people since 1946.

## 420 LB DOT & 118 GAL ASME





## QUALITY

- **US sourced** best-in-class steel for greater strength and reliable supply
- Robust lifting lugs and tank feet tested for load and impact resistance
- Robotically welded spuds for greater reliability
- Pneumatic testing to prevent water intrusion and internal corrosion

## SERVICE

- Automated serial number tracking to better track assets and reduce administrative. burden
- Experienced freight carriers committed to meeting customer specific needs
- Dedicated sales and customer service team that get to know you and your business needs
- On hand inventory to ensure inventory when you need it most

## **SIMPLICITY**

- **One-stop-shop** for all your tank needs as the only manufacturer to offer everything from 5lb cylinders to 1000 gal tanks
- Easy-to-use guides and video tuto